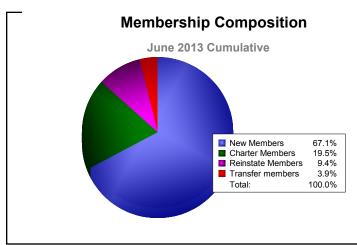

District 324A5 As of June 2013 Cumulative

| Year      | New<br>Clubs | Dropped<br>Clubs | Gain/<br>Loss<br>Clubs | New<br>Members | Charter<br>Members | Reinstate<br>Members | Transfer<br>Members | Total<br>Member<br>Added | Total<br>Members<br>Dropped | Gain/<br>Loss<br>Members |
|-----------|--------------|------------------|------------------------|----------------|--------------------|----------------------|---------------------|--------------------------|-----------------------------|--------------------------|
| 2008-2009 | 7            | -6               | 1                      | 214            | 147                | 7                    | 1                   | 369                      | -373                        | -4                       |
| 2009-2010 | 3            | -5               | -2                     | 206            | 61                 | 9                    | 5                   | 281                      | -291                        | -10                      |
| 2010-2011 | 11           | -8               | 3                      | 278            | 236                | 15                   | 6                   | 535                      | -354                        | 181                      |
| 2011-2012 | 6            | -6               | 0                      | 321            | 120                | 35                   | 8                   | 484                      | -338                        | 146                      |
| 2012-2013 | 3            | -4               | -1                     | 206            | 60                 | 29                   | 12                  | 307                      | -452                        | -145                     |
| Average   | 6            | -6               | 0                      | 245            | 125                | 19                   | 6                   | 395                      | -362                        | 34                       |