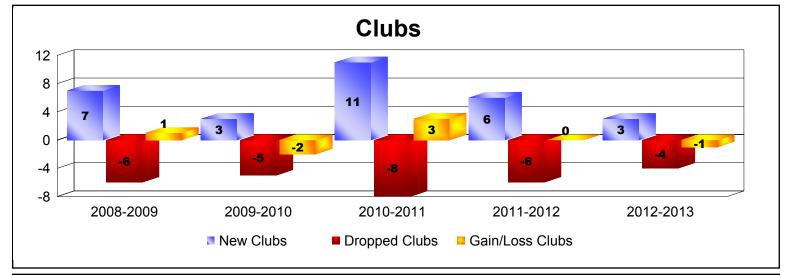

District 324A5 As of June 2013 Cumulative

| Year      | New<br>Clubs | Dropped<br>Clubs | Gain/<br>Loss<br>Clubs | New<br>Members | Charter<br>Members | Reinstate<br>Members | Transfer<br>Members | Total<br>Member<br>Added | Total<br>Members<br>Dropped | Gain/<br>Loss<br>Members |
|-----------|--------------|------------------|------------------------|----------------|--------------------|----------------------|---------------------|--------------------------|-----------------------------|--------------------------|
| 2008-2009 | 7            | -6               | 1                      | 214            | 147                | 7                    | 1                   | 369                      | -373                        | -4                       |
| 2009-2010 | 3            | -5               | -2                     | 206            | 61                 | 9                    | 5                   | 281                      | -291                        | -10                      |
| 2010-2011 | 11           | -8               | 3                      | 278            | 236                | 15                   | 6                   | 535                      | -354                        | 181                      |
| 2011-2012 | 6            | -6               | 0                      | 321            | 120                | 35                   | 8                   | 484                      | -338                        | 146                      |
| 2012-2013 | 3            | -4               | -1                     | 206            | 60                 | 29                   | 12                  | 307                      | -452                        | -145                     |
| Average   | 6            | -6               | 0                      | 245            | 125                | 19                   | 6                   | 395                      | -362                        | 34                       |