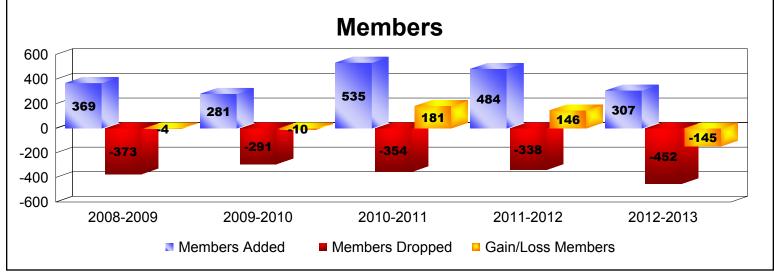

District 324A5 As of June 2013 Cumulative

| Year      | New<br>Clubs | Dropped<br>Clubs | Gain/<br>Loss<br>Clubs | New<br>Members | Charter<br>Members | Reinstate<br>Members | Transfer<br>Members | Total<br>Member<br>Added | Total<br>Members<br>Dropped | Gain/<br>Loss<br>Members |
|-----------|--------------|------------------|------------------------|----------------|--------------------|----------------------|---------------------|--------------------------|-----------------------------|--------------------------|
| 2008-2009 | 7            | -6               | 1                      | 214            | 147                | 7                    | 1                   | 369                      | -373                        | -4                       |
| 2009-2010 | 3            | -5               | -2                     | 206            | 61                 | 9                    | 5                   | 281                      | -291                        | -10                      |
| 2010-2011 | 11           | -8               | 3                      | 278            | 236                | 15                   | 6                   | 535                      | -354                        | 181                      |
| 2011-2012 | 6            | -6               | 0                      | 321            | 120                | 35                   | 8                   | 484                      | -338                        | 146                      |
| 2012-2013 | 3            | -4               | -1                     | 206            | 60                 | 29                   | 12                  | 307                      | -452                        | -145                     |
| Average   | 6            | -6               | 0                      | 245            | 125                | 19                   | 6                   | 395                      | -362                        | 34                       |